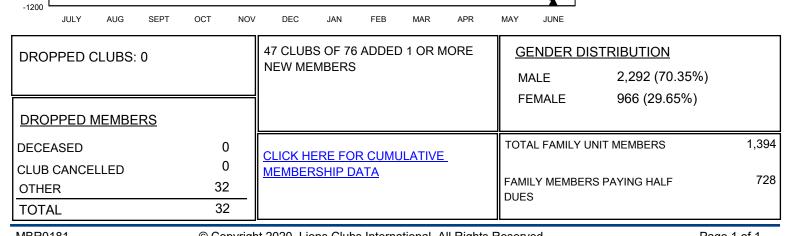

## LOCATION INDIA

District 322 A

Results as of: 8/31/2020

| Clubs                 |               |           |               | Members               |                         |                         |                                                    |
|-----------------------|---------------|-----------|---------------|-----------------------|-------------------------|-------------------------|----------------------------------------------------|
| RESULTS FOR 2020-2021 |               |           |               | RESULTS FOR 2020-2021 |                         |                         |                                                    |
| QUARTER               | NEW CLUB GOAL | NEW CLUBS | DROPPED CLUBS | QUARTER               | IBER GROWTH NET<br>GOAL | MEMBER GROWTH<br>ACTUAL | DROPPED<br>MEMBERS ACTUAL<br>(including transfers) |
| JULY/AUG/SEPT         | 2             | 3         | 0             | JULY/AUG/SEPT         | 110                     | 379                     | 32                                                 |
| OCT/NOV/DEC           | 2             | 0         | 0             | OCT/NOV/DEC           | 130                     | 0                       | 0                                                  |
| JAN/FEB/MAR           | 1             | 0         | 0             | JAN/FEB/MAR           | 70                      | 0                       | 0                                                  |
| APR/MAY/JUNE          | 0             | 0         | 0             | APR/MAY/JUNE          | 100                     | 0                       | 0                                                  |