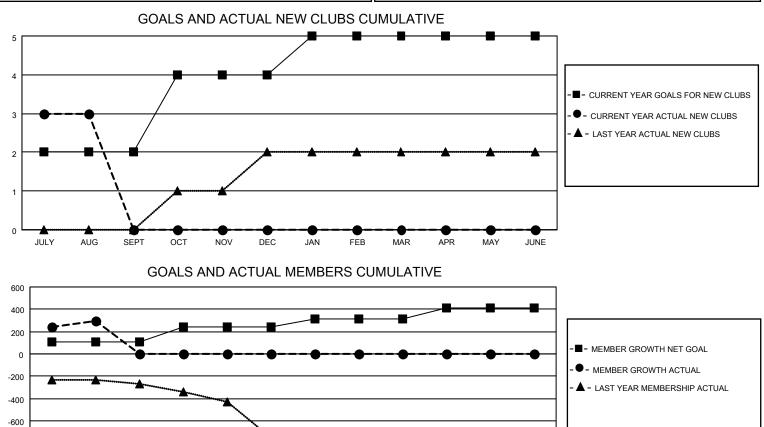

## LOCATION INDIA

District 322 A

Results as of: 8/31/2020

| Clubs                 |               |           |               | Members               |                         |                         |                                                    |
|-----------------------|---------------|-----------|---------------|-----------------------|-------------------------|-------------------------|----------------------------------------------------|
| RESULTS FOR 2020-2021 |               |           |               | RESULTS FOR 2020-2021 |                         |                         |                                                    |
| QUARTER               | NEW CLUB GOAL | NEW CLUBS | DROPPED CLUBS | QUARTER               | IBER GROWTH NET<br>GOAL | MEMBER GROWTH<br>ACTUAL | DROPPED<br>MEMBERS ACTUAL<br>(including transfers) |
| JULY/AUG/SEPT         | 2             | 3         | 0             | JULY/AUG/SEPT         | 110                     | 379                     | 32                                                 |
| OCT/NOV/DEC           | 2             | 0         | 0             | OCT/NOV/DEC           | 130                     | 0                       | 0                                                  |
| JAN/FEB/MAR           | 1             | 0         | 0             | JAN/FEB/MAR           | 70                      | 0                       | 0                                                  |
| APR/MAY/JUNE          | 0             | 0         | 0             | APR/MAY/JUNE          | 100                     | 0                       | 0                                                  |